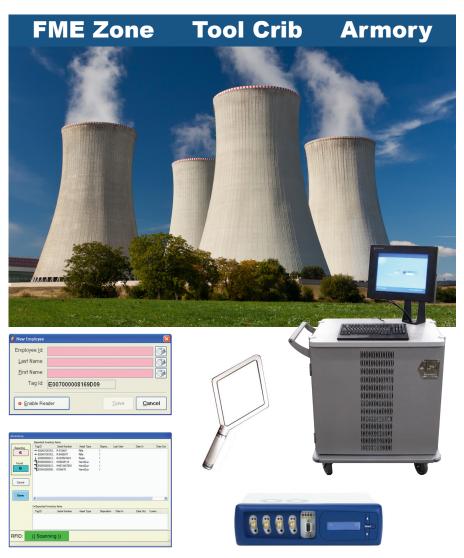

# 

Proven RFID Tracking, Safety and Accountability Systems from the leaders of RFID and Nuclear Safety Solutions

## The Customizable RFID Solution for Your Nuclear Power Plant

- We have multiple systems already in use in the nuclear industry.
- Our state of the art FME zone tracking solution has been customized for a variety of other uses such as tool cribs and on-site armories.
- Each item is individually tagged; providing the ability to identify every item.
- Identify the exact item that has been returned to your tool crib or armory, instead of just knowing something has been placed back in a given location.
- The Alphasource solution manages multiple FME zones and tools from a variety of sources, as well as non-RFID enabled devices; no other system can match this technology.
- Our solution helps with safety, accountability, accurate record keeping, tool/weapon maintenance and shrinkage.
- Easily add contractor's tools and non-tagged items to your ToolSaver<sup>®</sup> system.
- Our cutting edge ToolSaver<sup>®</sup> system is the ultimate safety and accountability solution for your nuclear power applications.